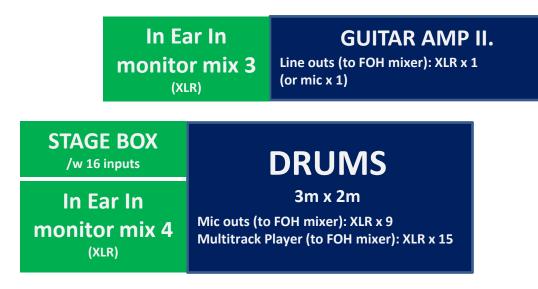

## BASS AMP

Line outs (to FOH mixer): XLR x 1 (or mic x 1) **GUITAR AMP I.** 

Line outs (to FOH mixer): XLR x 1 (or mic x 1)

| To FOH Mixer (Inputs): |     |      |                   |  |  |
|------------------------|-----|------|-------------------|--|--|
| 1                      | XLR | Line | Bass Drum         |  |  |
| 2                      | XLR | Line | Snare Drum        |  |  |
| 3                      | XLR | Line | Toms L            |  |  |
| 4                      | XLR | Line | Toms R            |  |  |
| 5                      | XLR | Line | OH L              |  |  |
| 6                      | XLR | Line | OH R              |  |  |
| 7                      | XLR | Line | Multitrack L      |  |  |
| 8                      | XLR | Line | Multitrack R      |  |  |
| 9                      | XLR | Line | Multitrack C      |  |  |
| 10                     | XLR | Line | Bass Amp Line Out |  |  |
| 11                     | XLR | Mic  | Guit Amp I. Mic   |  |  |
| 12                     | XLR | Mic  | Guit Amp II. Mic  |  |  |
| 13                     | XLR | Mic  | Lead Voc          |  |  |

| To Stage (Returns): |                  |                 |               |  |  |
|---------------------|------------------|-----------------|---------------|--|--|
| 1                   | XLR              | Floor monitor 1 | Monitor mix 1 |  |  |
| 2                   | XLR              | Floor monitor 2 | Monitor mix 2 |  |  |
| 3                   | XLR              | In Ear          | Monitor mix 3 |  |  |
| 4                   | XLR/6.3 TRS Jack | In Ear          | Monitor mix 4 |  |  |